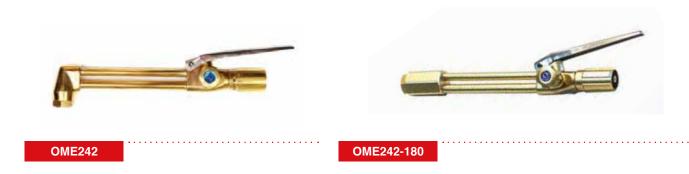

| TORCH HANDLES/ CUTTING ATTACHMENTS     |                                         |   |  |
|----------------------------------------|-----------------------------------------|---|--|
| Stock Code Product Description Pack Si |                                         |   |  |
| OME241                                 | Torch Handle                            | 1 |  |
| OME242                                 | Cutting Attachment 90° 300mm (Type 41)  | 1 |  |
| OME242-180                             | Cutting Attachment 180° 300mm (Type 41) | 1 |  |