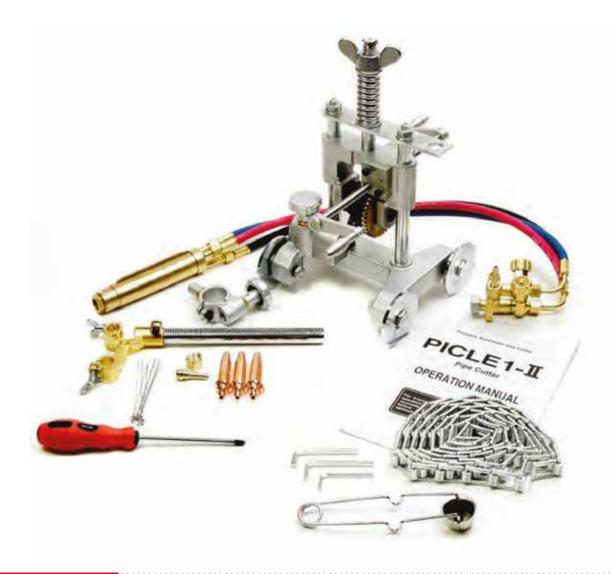

#### PIPE CUTTER #1

| PIPECUTTER    |                        |           |
|---------------|------------------------|-----------|
| Stock Code    | Product Description    | Pack Size |
| PIPECUTTER    | Pipecutter manual with | 1         |
|               | 2.4 Metre Chain        | 1         |
| PIPECHAIN     | 3 Metre Chain          | 1         |
| PIPECUT TORCH | Pipecutter Torch       | 1         |

\*\* A range of spares are available. Please make enquiries when needed