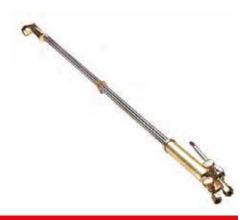

#### CGR083 - ROLLER GUIDE AND RADIUS BAR

801696 - ROLLER GUIDE AND RADIUS BAR

|            | GAS CUTTING TORCH                            |           |
|------------|----------------------------------------------|-----------|
| Stock Code | Product Description                          | Pack Size |
| GCT52090A  | One PC Cutting Torch 90 deg 520mm Acetylene  | 1         |
| GCT52090P  | One PC Cutting Torch 90 deg 520mm LPG        | 1         |
| GCT52180A  | One PC Cutting Torch 180 deg 520mm Acetylene | 1         |
| GCT52180P  | One PC Cutting Torch 180 deg 520mm LPG       | 1         |
| GCT10090A  | One PC Cutting Torch 90 deg 975mm Acetylene  | 1         |
| GCT10090P  | One PC Cutting Torch 90 deg 975mm LPG        | 1         |
| GCT10180A  | One PC Cutting Torch 180 deg 975mm Acetylene | 1         |
| GCT10180P  | One PC Cutting Torch 180 deg 975mm LPG       | 1         |
| MG1601BLE  | 1.2m Cutter Cuts 300mm Steel 1pc 70° Head    | 1         |

#### The special gas cutting torches come in 520mm or 975mm length. Torch head available for 90 degree or 180 degrees

- Triangular Stainless Steel tube design for strength and rigidity
- Tubes braced for extra strength
- · Slow control cutting valve from low flow to full. Ideal for Piercing.
- · Pre-Heat valves are colour lever and brass handle for strength and reliability
- Cutting torch set up for use with Oxygen/Acetylene or Oxygen/LPG
  Cutting capacity up to 300mm 90° or 180° Torch Head

- Suitable for use with Type 41 or Type 44 Cutting Tips
  Standard hose connectors (5/8" UNF) for Oxygen or Fuel Gas
- 975mm length ideal for demolition application and operator comfort
- Weight 2.2kg