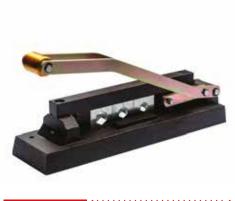

\*\* In accordance with the European standard EN 730 1 (2006) and AS4603:1999 "Gas welding equipment - Safety device - Part 1: Incorporating a flame (flashback) - arrestor"

|            | CIRCLE GUIDE + RADIUS BAR |           |
|------------|---------------------------|-----------|
| Stock Code | Product Description       | Pack Size |
| CGR083     | Circle Guide + Radius Bar | 1         |
| CGR084     | Roller Guide              | 1         |
| CGR085     | Radius Bar                | 1         |
| 801696     | Circle Guide + Radius Bar | 1         |

#### CGR083 - ROLLER GUIDE AND RADIUS BAR

801696 - ROLLER GUIDE AND RADIUS BAR

|            | GAS CUTTING TORCH                            |           |
|------------|----------------------------------------------|-----------|
| Stock Code | Product Description                          | Pack Size |
| GCT52090A  | One PC Cutting Torch 90 deg 520mm Acetylene  | 1         |
| GCT52090P  | One PC Cutting Torch 90 deg 520mm LPG        | 1         |
| GCT52180A  | One PC Cutting Torch 180 deg 520mm Acetylene | 1         |
| GCT52180P  | One PC Cutting Torch 180 deg 520mm LPG       | 1         |
| GCT10090A  | One PC Cutting Torch 90 deg 975mm Acetylene  | 1         |
| GCT10090P  | One PC Cutting Torch 90 deg 975mm LPG        | 1         |
| GCT10180A  | One PC Cutting Torch 180 deg 975mm Acetylene | 1         |
| GCT10180P  | One PC Cutting Torch 180 deg 975mm LPG       | 1         |
| MG1601BLE  | 1.2m Cutter Cuts 300mm Steel 1pc 70° Head    | 1         |