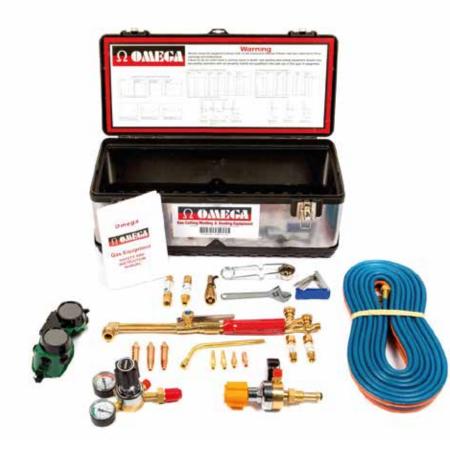

#### PIPE CUTTER #2

|            | GAS KITS - OME8035                            |           |
|------------|-----------------------------------------------|-----------|
| Stock Code | Product Description                           | Pack Size |
| OME8035    | Trade Oxygen/Acetylene Kit<br>(No Flashbacks) | 1         |
|            | Gas Kit Components                            |           |
| OMEAC14    | Acetylene Reg 0-150 Kpa Twin Gauge to AS4267  | 1         |
| OMEOX10    | Oxy Reg 0-1000 Kpa Twin Gauge<br>to AS4267    | 1         |
| OME241     | Torch handle                                  | 1         |
| OME242     | Cutting Attachment                            | 1         |
| HA1005-OA  | Twin Oxy-Acet HA 10m x 5mm                    | 1         |
| 801777     | Flip Front Oxy Goggles Shade 5                | 1         |
| 6025       | Single Cup Flint Lighter                      | 1         |
| SWT8       | SWT8 Acet Welding Tip 551-8                   | 1         |
| SWT10      | SWT10 Acet Welding Tip                        | 1         |
| SWT12      | SWT12 Acet Welding Tip                        | 1         |
| 800243     | Acetylene/LPG Mixer (550) 10mm                | 1         |
| 853721     | 8x12 HT Acet Heating Tip                      | 1         |
| 41-8       | 41-8 #8 Acet Cutting Tip                      | 1         |
| 41-12      | Acetylene Cutting Tip #12                     | 1         |
| 41-15      | Acetylene Cutting Tip #15                     | 1         |
| 6051       | Tip Cleaner                                   | 1         |
| CS0258     | Adjustable Spanner                            | 1         |