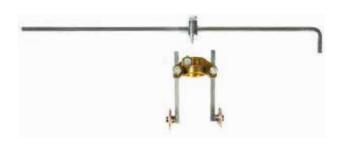

\*\* In accordance with the European standard EN 730 1 (2006) and AS4603:1999 "Gas welding equipment - Safety device - Part 1: Incorporating a flame (flashback) - arrestor"

|            | CIRCLE GUIDE + RADIUS BAR |           |
|------------|---------------------------|-----------|
| Stock Code | Product Description       | Pack Size |
| CGR083     | Circle Guide + Radius Bar | 1         |
| CGR084     | Roller Guide              | 1         |
| CGR085     | Radius Bar                | 1         |
| 801696     | Circle Guide + Radius Bar | 1         |

#### CGR083 - ROLLER GUIDE AND RADIUS BAR

801696 - ROLLER GUIDE AND RADIUS BAR

|            | GAS CUTTING TORCH                            |           |
|------------|----------------------------------------------|-----------|
| Stock Code | Product Description                          | Pack Size |
| GCT52090A  | One PC Cutting Torch 90 deg 520mm Acetylene  | 1         |
| GCT52090P  | One PC Cutting Torch 90 deg 520mm LPG        | 1         |
| GCT52180A  | One PC Cutting Torch 180 deg 520mm Acetylene | 1         |
| GCT52180P  | One PC Cutting Torch 180 deg 520mm LPG       | 1         |
| GCT10090A  | One PC Cutting Torch 90 deg 975mm Acetylene  | 1         |
| GCT10090P  | One PC Cutting Torch 90 deg 975mm LPG        | 1         |
| GCT10180A  | One PC Cutting Torch 180 deg 975mm Acetylene | 1         |
| GCT10180P  | One PC Cutting Torch 180 deg 975mm LPG       | 1         |
| MG1601BLE  | 1.2m Cutter Cuts 300mm Steel 1pc 70° Head    | 1         |