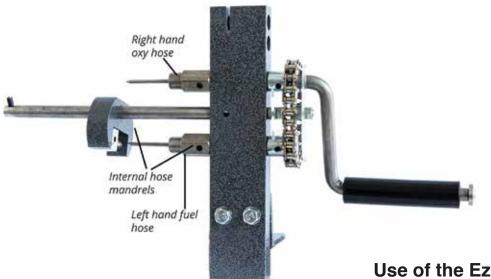

\*\* In accordance with the European standard EN 730 1 (2006) and AS4603:1999 "Gas welding equipment - Safety device - Part 1: Incorporating a flame (flashback) - arrestor"

|            | CIRCLE GUIDE + RADIUS BAR |           |
|------------|---------------------------|-----------|
| Stock Code | Product Description       | Pack Size |
| CGR083     | Circle Guide + Radius Bar | 1         |
| CGR084     | Roller Guide              | 1         |
| CGR085     | Radius Bar                | 1         |
| 801696     | Circle Guide + Radius Bar | 1         |

#### CGR083 - ROLLER GUIDE AND RADIUS BAR

801696 - ROLLER GUIDE AND RADIUS BAR

|            | GAS CUTTING TORCH                            |           |
|------------|----------------------------------------------|-----------|
| Stock Code | Product Description                          | Pack Size |
| GCT52090A  | One PC Cutting Torch 90 deg 520mm Acetylene  | 1         |
| GCT52090P  | One PC Cutting Torch 90 deg 520mm LPG        | 1         |
| GCT52180A  | One PC Cutting Torch 180 deg 520mm Acetylene | 1         |
| GCT52180P  | One PC Cutting Torch 180 deg 520mm LPG       | 1         |
| GCT10090A  | One PC Cutting Torch 90 deg 975mm Acetylene  | 1         |
| GCT10090P  | One PC Cutting Torch 90 deg 975mm LPG        | 1         |
| GCT10180A  | One PC Cutting Torch 180 deg 975mm Acetylene | 1         |
| GCT10180P  | One PC Cutting Torch 180 deg 975mm LPG       | 1         |
| MG1601BLE  | 1.2m Cutter Cuts 300mm Steel 1pc 70° Head    | 1         |