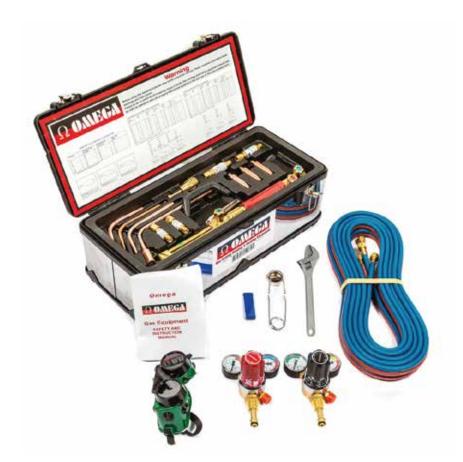

#### PIPE CUTTER #2

|            | GAS KITS - OME8035                            |           |
|------------|-----------------------------------------------|-----------|
| Stock Code | Product Description                           | Pack Size |
| OME8035    | Trade Oxygen/Acetylene Kit<br>(No Flashbacks) | 1         |
|            | Gas Kit Components                            |           |
| OMEAC14    | Acetylene Reg 0-150 Kpa Twin Gauge to AS4267  | 1         |
| OMEOX10    | Oxy Reg 0-1000 Kpa Twin Gauge<br>to AS4267    | 1         |
| OME241     | Torch handle                                  | 1         |
| OME242     | Cutting Attachment                            | 1         |
| HA1005-OA  | Twin Oxy-Acet HA 10m x 5mm                    | 1         |
| 801777     | Flip Front Oxy Goggles Shade 5                | 1         |
| 6025       | Single Cup Flint Lighter                      | 1         |
| SWT8       | SWT8 Acet Welding Tip 551-8                   | 1         |
| SWT10      | SWT10 Acet Welding Tip                        | 1         |
| SWT12      | SWT12 Acet Welding Tip                        | 1         |
| 800243     | Acetylene/LPG Mixer (550) 10mm                | 1         |
| 853721     | 8x12 HT Acet Heating Tip                      | 1         |
| 41-8       | 41-8 #8 Acet Cutting Tip                      | 1         |
| 41-12      | Acetylene Cutting Tip #12                     | 1         |
| 41-15      | Acetylene Cutting Tip #15                     | 1         |
| 6051       | Tip Cleaner                                   | 1         |
| CS0258     | Adjustable Spanner                            | 1         |

|            | GAS KITS - OME8037                 |           |
|------------|------------------------------------|-----------|
| Stock Code | Product Description                | Pack Size |
| OME8037    | Oxygen/Acetylene Kit Omega         | 1         |
|            | (With Flashbacks)                  |           |
|            | Gas Kit Components                 |           |
| OMEAC14    | Acetylene Reg 0-150 Kpa Twin Gauge | 1         |
|            | to AS4267                          |           |
| OMEOX10    | Oxy Reg 0-1000 Kpa Twin Gauge      | 1         |
|            | to AS4267                          |           |
| OME241     | Torch handle                       | 1         |
| OME242     | Cutting Attachment                 | 1         |
| HA1005-OA  | Twin Oxy-Acet HA 10m x 5mm*        | 1         |
| 801777     | Flip Front Oxy Goggles Shade 5     | 1         |
| 6025       | Single Cup Flint Lighter           | 1         |
| SWT8       | SWT8 Acet Welding Tip 551-8        | 1         |
| SWT10      | SWT10 Acet Welding Tip             | 1         |
| SWT12      | SWT12 Acet Welding Tip             | 1         |
| 800243     | Acetylene/LPG Mixer (550) 10mm     | 1         |
| 853721     | 8x12 HT Acet Heating Tip           | 1         |
| 41-8       | 41-8 #8 Acet Cutting Tip           | 1         |
| 41-12      | Acetylene Cutting Tip #12          | 1         |
| 41-15      | Acetylene Cutting Tip #15          | 1         |
| 6051       | Tip Cleaner                        | 1         |
| CS0258     | Adjustable Spanner                 | 1         |
| FBARAC     | FBA Reg End Fuel 0240-050 (Type 83 | ) 1       |
| FBAROX     | FBA Oxy Reg End 0240-010 (Type 83) | 1         |
| FBATAC     | FBA Fuel Gas Torch End (Type 84)   | 1         |
| FBATOX     | FBA Oxy Torch End (Type 84)        | 1         |