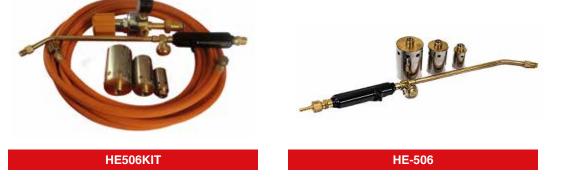

| HEATING TORCH |                     |           |
|---------------|---------------------|-----------|
| Stock Code    | Product Description | Pack Size |
| HE-506        | Heating Torch       | 1         |

Soldering, brazing, annealing, straightening and bending plates, pipes and bars, preheating in welding, drying mould, asphalt work, weed burning etc.

#### HE-506 Torch comes with 3 different size burners.

The HE506-KIT is made up of:

| HE-506 (SP2481)<br>OMELP35 |     | Heating torch with three burner tips 25 , 35 , 50mm.<br>LPG Regulator. We are using the WESLP35 in kits |
|----------------------------|-----|---------------------------------------------------------------------------------------------------------|
| HA0505-LP                  | X 1 | here to get rid of them.<br>5m, LPG Hose (hose with ends fitted)                                        |

| Model      | Туре     | Head Size<br>(mm) | Propane Pressure<br>(kg/cm2) | Length<br>(mm) |
|------------|----------|-------------------|------------------------------|----------------|
| HE-506     | W/1 Tip  | 25.4              | 0.3                          | 500            |
| HE-506-2   | W/1 Tip  | 38.1              |                              | 500            |
| HE-506-3   | W/1 Tip  | 50.8              | 0.5                          | 500            |
| HE-506 Kit | W/3 Tips |                   |                              | 500            |