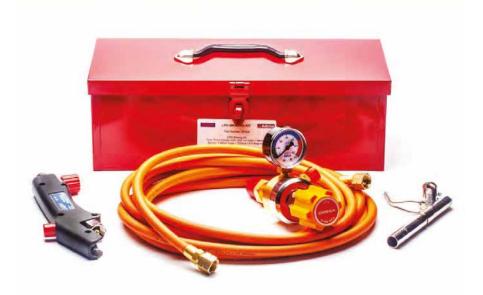

**BF404 - AUTOTORCH BRAZING KIT** 

BF-FG4103/04/05

**BF-FG4100 - AUTOTORCH HANDLE** 

|            | BULLFINCH LPG BRAZING KIT                                                                                                                                                                                                                                |           |
|------------|----------------------------------------------------------------------------------------------------------------------------------------------------------------------------------------------------------------------------------------------------------|-----------|
| Stock Code | Product Description                                                                                                                                                                                                                                      | Pack Size |
| BF404      | Bullfinch LPG Brazing Kit with Torch handle, medium burner, 5 metres LPG gas hose, 350 kpa LPG regulator includes metal security box.                                                                                                                    | 1         |
|            | The Autotorch brazing burners can give temperatures of up to 950°C under general conditions and up to 1200°C under ideal conditions only. They can therefore bronze under most conditions as well as being able to make faster soft and silver soldering | braze     |
| BF-FG4100  | Auto Torch Handle 5/8 connection                                                                                                                                                                                                                         | 1         |
|            | Piezo - Electric Ignition system 5/8 UNF LH inlet Connection                                                                                                                                                                                             |           |
| BF-FG4103  | Auto Torch Burning Brazer Small                                                                                                                                                                                                                          | 1         |
|            | 6.62 MJ/HR @ 400 Kpa LPG                                                                                                                                                                                                                                 |           |
| BF-FG4104  | Auto Torch Burning Brazer Medium                                                                                                                                                                                                                         | 1         |
|            | 17.13 MJ/HR @ 400 Kpa LPG                                                                                                                                                                                                                                |           |
| BF-FG4105  | Auto Torch Burning Brazer Large NO LONGER                                                                                                                                                                                                                | AVAILABLE |
|            | 22.18 MJ/HR @ 400 Kpa LPG                                                                                                                                                                                                                                |           |