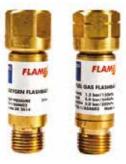

#### FBARAX/FBAROX

#### FBATAC/FBATOX

| Product Description<br>Flashback Arrestor Oxygen (Torch)<br>Flashback Arrestor Fuel Gas (Torch)                                                              | Pack Size                                                                                                                                                                                                                                                                                                                                                                                                                                                                                                                                                                                                                                                                                              |
|--------------------------------------------------------------------------------------------------------------------------------------------------------------|--------------------------------------------------------------------------------------------------------------------------------------------------------------------------------------------------------------------------------------------------------------------------------------------------------------------------------------------------------------------------------------------------------------------------------------------------------------------------------------------------------------------------------------------------------------------------------------------------------------------------------------------------------------------------------------------------------|
| ,,,,,,,,,,,,,,,,,,,,,,,,,,,,,,,,,,,,,,,                                                                                                                      | 1                                                                                                                                                                                                                                                                                                                                                                                                                                                                                                                                                                                                                                                                                                      |
| Flashback Arrestor Fuel Gas (Torch)                                                                                                                          | •                                                                                                                                                                                                                                                                                                                                                                                                                                                                                                                                                                                                                                                                                                      |
|                                                                                                                                                              | 1                                                                                                                                                                                                                                                                                                                                                                                                                                                                                                                                                                                                                                                                                                      |
| Flashback Arrestors Oxygen/Fuel Gas                                                                                                                          | 1                                                                                                                                                                                                                                                                                                                                                                                                                                                                                                                                                                                                                                                                                                      |
| 2 Pack (Torch)                                                                                                                                               | 1                                                                                                                                                                                                                                                                                                                                                                                                                                                                                                                                                                                                                                                                                                      |
| Flashback Arrestor Fuel gas (Regulator)                                                                                                                      | 1                                                                                                                                                                                                                                                                                                                                                                                                                                                                                                                                                                                                                                                                                                      |
| Flashback Arrestors Oxygen (Regulator)                                                                                                                       | 1                                                                                                                                                                                                                                                                                                                                                                                                                                                                                                                                                                                                                                                                                                      |
| Flashback Arrestors Oxygen/Fuel Gas                                                                                                                          | 1                                                                                                                                                                                                                                                                                                                                                                                                                                                                                                                                                                                                                                                                                                      |
| 2 Pack (Regulator)                                                                                                                                           |                                                                                                                                                                                                                                                                                                                                                                                                                                                                                                                                                                                                                                                                                                        |
| Details                                                                                                                                                      |                                                                                                                                                                                                                                                                                                                                                                                                                                                                                                                                                                                                                                                                                                        |
| the FlameStop <sup>®</sup> range of regulator end flashback a<br>also suitable for use with LPG, Hydrogen and Nat                                            | arrestors are                                                                                                                                                                                                                                                                                                                                                                                                                                                                                                                                                                                                                                                                                          |
| The FlameStop <sup>®</sup> regulator end flashback arrestors a non-return valve, sintered metal flame filter and th                                          |                                                                                                                                                                                                                                                                                                                                                                                                                                                                                                                                                                                                                                                                                                        |
| The FlameStop <sup>®</sup> range of flashback arrestors have<br>manufactured and independently tested to conform<br>Australian Standards AS4603-1999 EN 730  |                                                                                                                                                                                                                                                                                                                                                                                                                                                                                                                                                                                                                                                                                                        |
| All Wescol flashback arrestors carry a twelve (12)<br>manufacturers warranty against faulty parts and wo<br>All components are manufactured to international | orkmanship.                                                                                                                                                                                                                                                                                                                                                                                                                                                                                                                                                                                                                                                                                            |
|                                                                                                                                                              | Flashback Arrestor Fuel gas (Regulator)<br>Flashback Arrestors Oxygen (Regulator)<br>Flashback Arrestors Oxygen/Fuel Gas<br>2 Pack (Regulator)<br>Details<br>In addition to the standard range of welding and c<br>the FlameStop® range of regulator end flashback at<br>also suitable for use with LPG, Hydrogen and Nat<br>The FlameStop® regulator end flashback arrestors<br>a non-return valve, sintered metal flame filter and th<br>The FlameStop® range of flashback arrestors have<br>manufactured and independently tested to conform<br>Australian Standards AS4603-1999 EN 730<br>All Wescol flashback arrestors carry a twelve (12)<br>manufacturers warranty against faulty parts and wo |