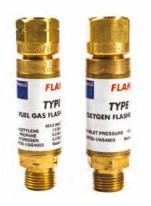

#### FBARAX/FBAROX

#### FBATAC/FBATOX

| Product Description<br>Flashback Arrestor Oxygen (Torch)<br>Flashback Arrestor Fuel Gas (Torch)                                                              | Pack Size                                                                                                                                                                                                                                                                                                                                                                                                                                                                                                                                                                                                                                                                                              |
|--------------------------------------------------------------------------------------------------------------------------------------------------------------|--------------------------------------------------------------------------------------------------------------------------------------------------------------------------------------------------------------------------------------------------------------------------------------------------------------------------------------------------------------------------------------------------------------------------------------------------------------------------------------------------------------------------------------------------------------------------------------------------------------------------------------------------------------------------------------------------------|
| ,,,,,,,,,,,,,,,,,,,,,,,,,,,,,,,,,,,,,,,                                                                                                                      | 1                                                                                                                                                                                                                                                                                                                                                                                                                                                                                                                                                                                                                                                                                                      |
| Flashback Arrestor Fuel Gas (Torch)                                                                                                                          | •                                                                                                                                                                                                                                                                                                                                                                                                                                                                                                                                                                                                                                                                                                      |
|                                                                                                                                                              | 1                                                                                                                                                                                                                                                                                                                                                                                                                                                                                                                                                                                                                                                                                                      |
| Flashback Arrestors Oxygen/Fuel Gas                                                                                                                          | 1                                                                                                                                                                                                                                                                                                                                                                                                                                                                                                                                                                                                                                                                                                      |
| 2 Pack (Torch)                                                                                                                                               | 1                                                                                                                                                                                                                                                                                                                                                                                                                                                                                                                                                                                                                                                                                                      |
| Flashback Arrestor Fuel gas (Regulator)                                                                                                                      | 1                                                                                                                                                                                                                                                                                                                                                                                                                                                                                                                                                                                                                                                                                                      |
| Flashback Arrestors Oxygen (Regulator)                                                                                                                       | 1                                                                                                                                                                                                                                                                                                                                                                                                                                                                                                                                                                                                                                                                                                      |
| Flashback Arrestors Oxygen/Fuel Gas                                                                                                                          | 1                                                                                                                                                                                                                                                                                                                                                                                                                                                                                                                                                                                                                                                                                                      |
| 2 Pack (Regulator)                                                                                                                                           |                                                                                                                                                                                                                                                                                                                                                                                                                                                                                                                                                                                                                                                                                                        |
| Details                                                                                                                                                      |                                                                                                                                                                                                                                                                                                                                                                                                                                                                                                                                                                                                                                                                                                        |
| the FlameStop <sup>®</sup> range of regulator end flashback a<br>also suitable for use with LPG, Hydrogen and Nat                                            | arrestors are                                                                                                                                                                                                                                                                                                                                                                                                                                                                                                                                                                                                                                                                                          |
| The FlameStop <sup>®</sup> regulator end flashback arrestors a non-return valve, sintered metal flame filter and th                                          |                                                                                                                                                                                                                                                                                                                                                                                                                                                                                                                                                                                                                                                                                                        |
| The FlameStop <sup>®</sup> range of flashback arrestors have<br>manufactured and independently tested to conform<br>Australian Standards AS4603-1999 EN 730  |                                                                                                                                                                                                                                                                                                                                                                                                                                                                                                                                                                                                                                                                                                        |
| All Wescol flashback arrestors carry a twelve (12)<br>manufacturers warranty against faulty parts and wo<br>All components are manufactured to international | orkmanship.                                                                                                                                                                                                                                                                                                                                                                                                                                                                                                                                                                                                                                                                                            |
|                                                                                                                                                              | Flashback Arrestor Fuel gas (Regulator)<br>Flashback Arrestors Oxygen (Regulator)<br>Flashback Arrestors Oxygen/Fuel Gas<br>2 Pack (Regulator)<br>Details<br>In addition to the standard range of welding and c<br>the FlameStop® range of regulator end flashback at<br>also suitable for use with LPG, Hydrogen and Nat<br>The FlameStop® regulator end flashback arrestors<br>a non-return valve, sintered metal flame filter and th<br>The FlameStop® range of flashback arrestors have<br>manufactured and independently tested to conform<br>Australian Standards AS4603-1999 EN 730<br>All Wescol flashback arrestors carry a twelve (12)<br>manufacturers warranty against faulty parts and wo |