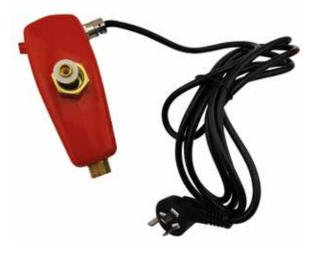

#### OMEC02H

The CO2 Heater has a body forced from class A brass bar ensures maximum strength, serviceability and safe.

Power rating is at 190W.

Housing is made of inflame-retardant PC, ensuring insulation and flame-retardance.

Standard for the OMECO2H is EN IO2503.