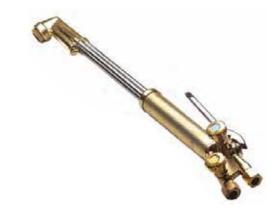

#### CGR083 - ROLLER GUIDE AND RADIUS BAR

801696 - ROLLER GUIDE AND RADIUS BAR

|            | GAS CUTTING TORCH                            |           |
|------------|----------------------------------------------|-----------|
| Stock Code | Product Description                          | Pack Size |
| GCT52090A  | One PC Cutting Torch 90 deg 520mm Acetylene  | 1         |
| GCT52090P  | One PC Cutting Torch 90 deg 520mm LPG        | 1         |
| GCT52180A  | One PC Cutting Torch 180 deg 520mm Acetylene | 1         |
| GCT52180P  | One PC Cutting Torch 180 deg 520mm LPG       | 1         |
| GCT10090A  | One PC Cutting Torch 90 deg 975mm Acetylene  | 1         |
| GCT10090P  | One PC Cutting Torch 90 deg 975mm LPG        | 1         |
| GCT10180A  | One PC Cutting Torch 180 deg 975mm Acetylene | 1         |
| GCT10180P  | One PC Cutting Torch 180 deg 975mm LPG       | 1         |
| MG1601BLE  | 1.2m Cutter Cuts 300mm Steel 1pc 70° Head    | 1         |

#### The special gas cutting torches come in 520mm or 975mm length. Torch head available for 90 degree or 180 degrees

- Triangular Stainless Steel tube design for strength and rigidity
- Tubes braced for extra strength
- · Slow control cutting valve from low flow to full. Ideal for Piercing.
- · Pre-Heat valves are colour lever and brass handle for strength and reliability
- Cutting torch set up for use with Oxygen/Acetylene or Oxygen/LPG
  Cutting capacity up to 300mm 90° or 180° Torch Head

- Suitable for use with Type 41 or Type 44 Cutting Tips
  Standard hose connectors (5/8" UNF) for Oxygen or Fuel Gas
- 975mm length ideal for demolition application and operator comfort
- Weight 2.2kg