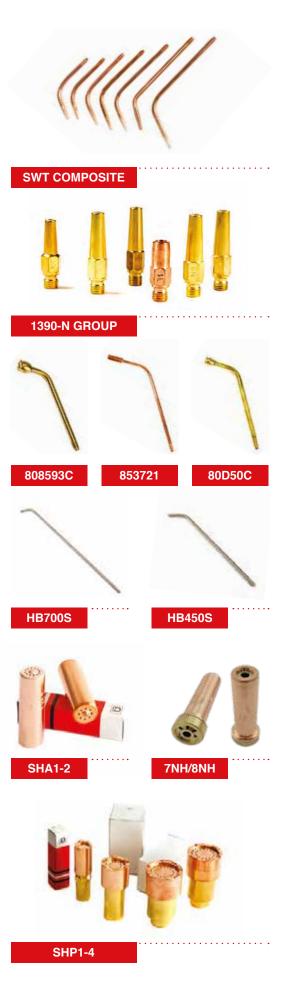

|            | LP GAS BRAZING TIPS        |           |
|------------|----------------------------|-----------|
| Stock Code | Product Description        | Pack Size |
| 1390-3N    | LPG Brazing Tip 1 - 2mm    | 1         |
| 1390-5N    | LPG Brazing Tip 2 - 4mm    | 1         |
| 1390-6N    | LPG Brazing Tip 4 - 6mm    | 1         |
| 1390-8N    | LPG Brazing Tip 6 - 9mm    | 1         |
| 1390-10N   | LPG Brazing Tip 9 - 12mm   | 1         |
| 1390H      | LPG Multiflame Heating Tip | 1         |
| 1390-10N   | LPG Brazing Tip 9 - 12mm   | 1         |

|            | LPG BRAZING TIPS (HARRIS® STYLE) |           |
|------------|----------------------------------|-----------|
| Stock Code | Product Description              | Pack Size |
| 80D50C     | Brazing Tip Tube (Micro Mixers)  | 1         |
| 808593C    | Braing Yip Tube (800243 Mixer)   | 1         |

| HEATING BARRELS |                                                 |           |
|-----------------|-------------------------------------------------|-----------|
| Stock Code      | Product Description                             | Pack Size |
| HB450S          | Super Heating Barrel 400mm Stainless Steel Bent | 1         |
| HB700S          | Super Heating Barrel 700mm Stainless Steel Bent | 1         |

|            | SUPER HEATING TIPS - ACETYLENE        |           |
|------------|---------------------------------------|-----------|
| Stock Code | Product Description                   | Pack Size |
| SHA1       | Acetylene Super Heating Tip 8 x 12    | 1         |
| SHA2       | Acetylene Super Heating Tip 12 x 12   | 1         |
| 853721     | Acetylene Heating Tip + Barrel 8 x 12 | 1         |

|            | SUPER HEATING TIPS - LPG                 |           |
|------------|------------------------------------------|-----------|
| Stock Code | Product Description                      | Pack Size |
| SHP1       | LPG Super Heating Tip 18 x 12            | 1         |
| SHP2       | LPG Super Heating Tip 36 x 12            | 1         |
| SHP3       | LPG Super Heating Tip 48 x 12 Large Flow | 1         |
| SHP4       | LPG Super Heating Tip 48 x 15 Large Flow | 1         |

|            | 6290-NH SERIES            |           |
|------------|---------------------------|-----------|
| Stock Code | Product Description       | Pack Size |
| 6290-7NH   | LPG Cutting Tip 275-300mm | 1         |
| 6290-8NH   | LPG Cutting Tip 300-380mm | 1         |