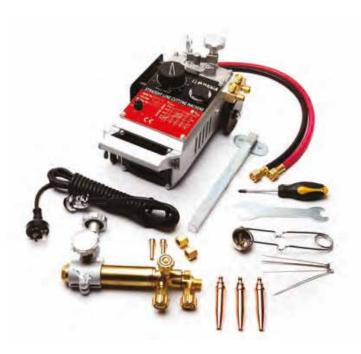

#### PIPE CUTTER #2

|            | GAS KITS - OME8035                            |           |
|------------|-----------------------------------------------|-----------|
| Stock Code | Product Description                           | Pack Size |
| OME8035    | Trade Oxygen/Acetylene Kit<br>(No Flashbacks) | 1         |
|            | Gas Kit Components                            |           |
| OMEAC14    | Acetylene Reg 0-150 Kpa Twin Gauge to AS4267  | 1         |
| OMEOX10    | Oxy Reg 0-1000 Kpa Twin Gauge<br>to AS4267    | 1         |
| OME241     | Torch handle                                  | 1         |
| OME242     | Cutting Attachment                            | 1         |
| HA1005-OA  | Twin Oxy-Acet HA 10m x 5mm                    | 1         |
| 801777     | Flip Front Oxy Goggles Shade 5                | 1         |
| 6025       | Single Cup Flint Lighter                      | 1         |
| SWT8       | SWT8 Acet Welding Tip 551-8                   | 1         |
| SWT10      | SWT10 Acet Welding Tip                        | 1         |
| SWT12      | SWT12 Acet Welding Tip                        | 1         |
| 800243     | Acetylene/LPG Mixer (550) 10mm                | 1         |
| 853721     | 8x12 HT Acet Heating Tip                      | 1         |
| 41-8       | 41-8 #8 Acet Cutting Tip                      | 1         |
| 41-12      | Acetylene Cutting Tip #12                     | 1         |
| 41-15      | Acetylene Cutting Tip #15                     | 1         |
| 6051       | Tip Cleaner                                   | 1         |
| CS0258     | Adjustable Spanner                            | 1         |