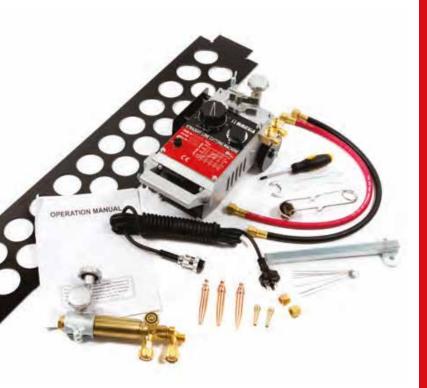

#### PIPE CUTTER #2

|            | GAS KITS - OME8035                            |           |
|------------|-----------------------------------------------|-----------|
| Stock Code | Product Description                           | Pack Size |
| OME8035    | Trade Oxygen/Acetylene Kit<br>(No Flashbacks) | 1         |
|            | Gas Kit Components                            |           |
| OMEAC14    | Acetylene Reg 0-150 Kpa Twin Gauge to AS4267  | 1         |
| OMEOX10    | Oxy Reg 0-1000 Kpa Twin Gauge<br>to AS4267    | 1         |
| OME241     | Torch handle                                  | 1         |
| OME242     | Cutting Attachment                            | 1         |
| HA1005-OA  | Twin Oxy-Acet HA 10m x 5mm                    | 1         |
| 801777     | Flip Front Oxy Goggles Shade 5                | 1         |
| 6025       | Single Cup Flint Lighter                      | 1         |
| SWT8       | SWT8 Acet Welding Tip 551-8                   | 1         |
| SWT10      | SWT10 Acet Welding Tip                        | 1         |
| SWT12      | SWT12 Acet Welding Tip                        | 1         |
| 800243     | Acetylene/LPG Mixer (550) 10mm                | 1         |
| 853721     | 8x12 HT Acet Heating Tip                      | 1         |
| 41-8       | 41-8 #8 Acet Cutting Tip                      | 1         |
| 41-12      | Acetylene Cutting Tip #12                     | 1         |
| 41-15      | Acetylene Cutting Tip #15                     | 1         |
| 6051       | Tip Cleaner                                   | 1         |
| CS0258     | Adjustable Spanner                            | 1         |