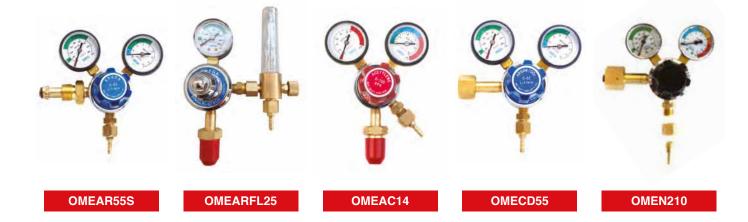

|                       | SINGLE STAGE REGULATORS - OMEGA                                                                                                                                                                                           |                      |
|-----------------------|---------------------------------------------------------------------------------------------------------------------------------------------------------------------------------------------------------------------------|----------------------|
| Stock Code            | Product Description                                                                                                                                                                                                       | Pack Size            |
| OMEOX10               | Oxygen Regulator Twin Gauge 0-1000 Kpa                                                                                                                                                                                    | 1                    |
| OMEAC14               | Acetylene Regulator Twin Gauge 0-140 Kpa                                                                                                                                                                                  | 1                    |
| OMEAR55               | Argon Regulator Twin Gauge 0-34 L/Min                                                                                                                                                                                     | 1                    |
| OMEAR55S              | Argon Regulator Twin Gauge 0-34 L/Min (Side Entry)                                                                                                                                                                        | 1                    |
| OMECD55               | CO2 Regulator 0-34 L/Min                                                                                                                                                                                                  | 1                    |
| OMELP35               | LPG Regulator Single Gauge 0-350 Kpa                                                                                                                                                                                      | 1                    |
| OMEARFL25             | Argon Flowmeter Regulator 0-25 L/Min                                                                                                                                                                                      | 1                    |
| OMECDFL25             | CO2 Flowmeter Regulator 0-25 L/Min                                                                                                                                                                                        | 1                    |
| OMEN210               | Nitrogen Regulator Twin Gauge 0-1000 Kpa                                                                                                                                                                                  | 1                    |
| OMEFL25               | Argon Flowmeter 0-25 L/min                                                                                                                                                                                                | 1                    |
|                       |                                                                                                                                                                                                                           |                      |
| Specifications        | Details                                                                                                                                                                                                                   |                      |
| Range of<br>Gases     | In addition to the standard range of welding and cut<br>ie. Acetylene, Argon, CO2, Oxygen and LPG, Omeg<br>single stage regulators are also available for a varie<br>Industrial gases including Air, Nitrogen, Helium and | ga Premium<br>ety of |
| Range of<br>Pressures | Regulators are available for a range of outlet presson 1000 kpa.                                                                                                                                                          | ures up to           |

OMECDFL25

OMEOX10

OMELP35

**OMEAR55** 

OMEFL25

| Safety<br>Measures | The single stage regulators have been designed for use with<br>high pressures up to 24,000 Kpa and are fitted with the a<br>tamper proof relief valve. All gauges are fitted with rear<br>blow-out discs to allow safe venting of gas if over<br>pressurisation occurs. The inlet stem has been fitted with a<br>sintered bronze filter to reduce the possibility of combustion<br>by foreign matter at high velocity. |
|--------------------|------------------------------------------------------------------------------------------------------------------------------------------------------------------------------------------------------------------------------------------------------------------------------------------------------------------------------------------------------------------------------------------------------------------------|
| Standards          | The Omega range of regulators have been manufactured in accordance with Australian Standards AS4267-1995.                                                                                                                                                                                                                                                                                                              |
| Warranty           | All Omega Regulators carry a Six (6) month manufacturer's warranty against faulty parts and workmanship All components are manufactured to international standards.                                                                                                                                                                                                                                                    |