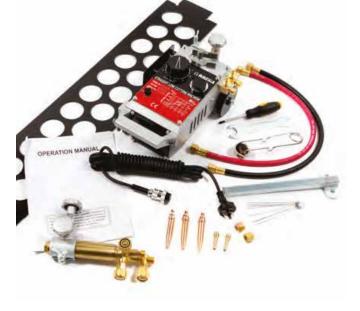

#### PIPE CUTTER #2

|            | GAS KITS - OME8035                            |           |
|------------|-----------------------------------------------|-----------|
| Stock Code | Product Description                           | Pack Size |
| OME8035    | Trade Oxygen/Acetylene Kit<br>(No Flashbacks) | 1         |
|            | Gas Kit Components                            |           |
| OMEAC14    | Acetylene Reg 0-150 Kpa Twin Gauge to AS4267  | 1         |
| OMEOX10    | Oxy Reg 0-1000 Kpa Twin Gauge<br>to AS4267    | 1         |
| OME241     | Torch handle                                  | 1         |
| OME242     | Cutting Attachment                            | 1         |
| HA1005-OA  | Twin Oxy-Acet HA 10m x 5mm                    | 1         |
| 801777     | Flip Front Oxy Goggles Shade 5                | 1         |
| 6025       | Single Cup Flint Lighter                      | 1         |
| SWT8       | SWT8 Acet Welding Tip 551-8                   | 1         |
| SWT10      | SWT10 Acet Welding Tip                        | 1         |
| SWT12      | SWT12 Acet Welding Tip                        | 1         |
| 800243     | Acetylene/LPG Mixer (550) 10mm                | 1         |
| 853721     | 8x12 HT Acet Heating Tip                      | 1         |
| 41-8       | 41-8 #8 Acet Cutting Tip                      | 1         |
| 41-12      | Acetylene Cutting Tip #12                     | 1         |
| 41-15      | Acetylene Cutting Tip #15                     | 1         |
| 6051       | Tip Cleaner                                   | 1         |
| CS0258     | Adjustable Spanner                            | 1         |