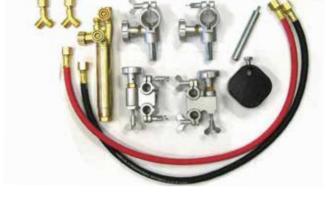

#### PIPE CUTTER #2

|            | GAS KITS - OME8035                            |           |
|------------|-----------------------------------------------|-----------|
| Stock Code | Product Description                           | Pack Size |
| OME8035    | Trade Oxygen/Acetylene Kit<br>(No Flashbacks) | 1         |
|            | Gas Kit Components                            |           |
| OMEAC14    | Acetylene Reg 0-150 Kpa Twin Gauge to AS4267  | 1         |
| OMEOX10    | Oxy Reg 0-1000 Kpa Twin Gauge<br>to AS4267    | 1         |
| OME241     | Torch handle                                  | 1         |
| OME242     | Cutting Attachment                            | 1         |
| HA1005-OA  | Twin Oxy-Acet HA 10m x 5mm                    | 1         |
| 801777     | Flip Front Oxy Goggles Shade 5                | 1         |
| 6025       | Single Cup Flint Lighter                      | 1         |
| SWT8       | SWT8 Acet Welding Tip 551-8                   | 1         |
| SWT10      | SWT10 Acet Welding Tip                        | 1         |
| SWT12      | SWT12 Acet Welding Tip                        | 1         |
| 800243     | Acetylene/LPG Mixer (550) 10mm                | 1         |
| 853721     | 8x12 HT Acet Heating Tip                      | 1         |
| 41-8       | 41-8 #8 Acet Cutting Tip                      | 1         |
| 41-12      | Acetylene Cutting Tip #12                     | 1         |
| 41-15      | Acetylene Cutting Tip #15                     | 1         |
| 6051       | Tip Cleaner                                   | 1         |
| CS0258     | Adjustable Spanner                            | 1         |

|            | GAS KITS - OME8037                 |           |
|------------|------------------------------------|-----------|
| Stock Code | Product Description                | Pack Size |
| OME8037    | Oxygen/Acetylene Kit Omega         | 1         |
|            | (With Flashbacks)                  |           |
|            | Gas Kit Components                 |           |
| OMEAC14    | Acetylene Reg 0-150 Kpa Twin Gauge | 1         |
|            | to AS4267                          |           |
| OMEOX10    | Oxy Reg 0-1000 Kpa Twin Gauge      | 1         |
|            | to AS4267                          |           |
| OME241     | Torch handle                       | 1         |
| OME242     | Cutting Attachment                 | 1         |
| HA1005-OA  | Twin Oxy-Acet HA 10m x 5mm*        | 1         |
| 801777     | Flip Front Oxy Goggles Shade 5     | 1         |
| 6025       | Single Cup Flint Lighter           | 1         |
| SWT8       | SWT8 Acet Welding Tip 551-8        | 1         |
| SWT10      | SWT10 Acet Welding Tip             | 1         |
| SWT12      | SWT12 Acet Welding Tip             | 1         |
| 800243     | Acetylene/LPG Mixer (550) 10mm     | 1         |
| 853721     | 8x12 HT Acet Heating Tip           | 1         |
| 41-8       | 41-8 #8 Acet Cutting Tip           | 1         |
| 41-12      | Acetylene Cutting Tip #12          | 1         |
| 41-15      | Acetylene Cutting Tip #15          | 1         |
| 6051       | Tip Cleaner                        | 1         |
| CS0258     | Adjustable Spanner                 | 1         |
| FBARAC     | FBA Reg End Fuel 0240-050 (Type 83 | ) 1       |
| FBAROX     | FBA Oxy Reg End 0240-010 (Type 83) | 1         |
| FBATAC     | FBA Fuel Gas Torch End (Type 84)   | 1         |
| FBATOX     | FBA Oxy Torch End (Type 84)        | 1         |