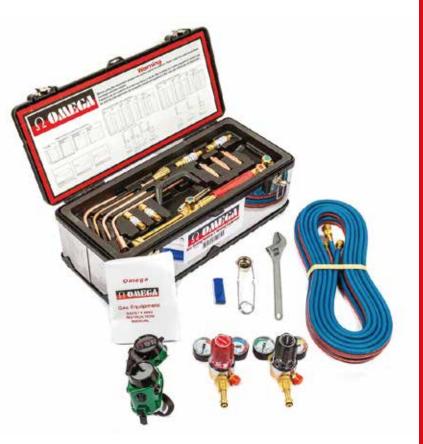

|            | GAS KITS - OME8037                 |           |
|------------|------------------------------------|-----------|
| Stock Code | Product Description                | Pack Size |
| OME8037    | Oxygen/Acetylene Kit Omega         | 1         |
|            | (With Flashbacks)                  |           |
|            | Gas Kit Components                 |           |
| OMEAC14    | Acetylene Reg 0-150 Kpa Twin Gauge | 1         |
|            | to AS4267                          |           |
| OMEOX10    | Oxy Reg 0-1000 Kpa Twin Gauge      | 1         |
|            | to AS4267                          |           |
| OME241     | Torch handle                       | 1         |
| OME242     | Cutting Attachment                 | 1         |
| HA1005-OA  | Twin Oxy-Acet HA 10m x 5mm*        | 1         |
| 801777     | Flip Front Oxy Goggles Shade 5     | 1         |
| 6025       | Single Cup Flint Lighter           | 1         |
| SWT8       | SWT8 Acet Welding Tip 551-8        | 1         |
| SWT10      | SWT10 Acet Welding Tip             | 1         |
| SWT12      | SWT12 Acet Welding Tip             | 1         |
| 800243     | Acetylene/LPG Mixer (550) 10mm     | 1         |
| 853721     | 8x12 HT Acet Heating Tip           | 1         |
| 41-8       | 41-8 #8 Acet Cutting Tip           | 1         |
| 41-12      | Acetylene Cutting Tip #12          | 1         |
| 41-15      | Acetylene Cutting Tip #15          | 1         |
| 6051       | Tip Cleaner                        | 1         |
| CS0258     | Adjustable Spanner                 | 1         |
| FBARAC     | FBA Reg End Fuel 0240-050 (Type 83 | ) 1       |
| FBAROX     | FBA Oxy Reg End 0240-010 (Type 83) | 1         |
| FBATAC     | FBA Fuel Gas Torch End (Type 84)   | 1         |
| FBATOX     | FBA Oxy Torch End (Type 84)        | 1         |