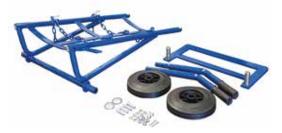

#### TROLLEY D

#### **Trolley D with Extension Arm**

- Twin 'D' Size Cylinder Trolley
- Solid Steel Construction
- Extendable Arm
- Bottom Plate Dimensions: 340 x 200mm
- Height: 800mm
- Extends to 1000mm

#### Flat packed some assembly required

- Flat packed: 750 x 320 x 90mm
- Weight: 9kg

Solid Wheels

Pneumatic Wheels