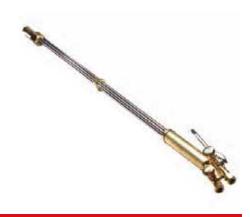

#### CGR083 - ROLLER GUIDE AND RADIUS BAR

801696 - ROLLER GUIDE AND RADIUS BAR

|            | GAS CUTTING TORCH                            |           |
|------------|----------------------------------------------|-----------|
| Stock Code | Product Description                          | Pack Size |
| GCT52090A  | One PC Cutting Torch 90 deg 520mm Acetylene  | 1         |
| GCT52090P  | One PC Cutting Torch 90 deg 520mm LPG        | 1         |
| GCT52180A  | One PC Cutting Torch 180 deg 520mm Acetylene | 1         |
| GCT52180P  | One PC Cutting Torch 180 deg 520mm LPG       | 1         |
| GCT10090A  | One PC Cutting Torch 90 deg 975mm Acetylene  | 1         |
| GCT10090P  | One PC Cutting Torch 90 deg 975mm LPG        | 1         |
| GCT10180A  | One PC Cutting Torch 180 deg 975mm Acetylene | 1         |
| GCT10180P  | One PC Cutting Torch 180 deg 975mm LPG       | 1         |
| MG1601BLE  | 1.2m Cutter Cuts 300mm Steel 1pc 70° Head    | 1         |

#### The special gas cutting torches come in 520mm or 975mm length. Torch head available for 90 degree or 180 degrees

- Triangular Stainless Steel tube design for strength and rigidity
- Tubes braced for extra strength
- · Slow control cutting valve from low flow to full. Ideal for Piercing.
- · Pre-Heat valves are colour lever and brass handle for strength and reliability
- Cutting torch set up for use with Oxygen/Acetylene or Oxygen/LPG
  Cutting capacity up to 300mm 90° or 180° Torch Head

- Suitable for use with Type 41 or Type 44 Cutting Tips
  Standard hose connectors (5/8" UNF) for Oxygen or Fuel Gas
- 975mm length ideal for demolition application and operator comfort
- Weight 2.2kg