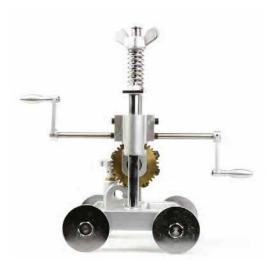

#### PIPE CUTTER #1

| PIPECUTTER    |                        |           |
|---------------|------------------------|-----------|
| Stock Code    | Product Description    | Pack Size |
| PIPECUTTER    | Pipecutter manual with | 1         |
|               | 2.4 Metre Chain        | 1         |
| PIPECHAIN     | 3 Metre Chain          | 1         |
| PIPECUT TORCH | Pipecutter Torch       | 1         |

\*\* A range of spares are available. Please make enquiries when needed