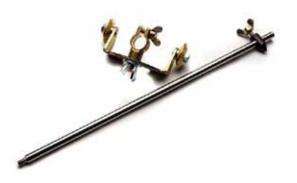

\*\* In accordance with the European standard EN 730 1 (2006) and AS4603:1999 "Gas welding equipment - Safety device - Part 1: Incorporating a flame (flashback) - arrestor"

|            | CIRCLE GUIDE + RADIUS BAR |           |
|------------|---------------------------|-----------|
| Stock Code | Product Description       | Pack Size |
| CGR083     | Circle Guide + Radius Bar | 1         |
| CGR084     | Roller Guide              | 1         |
| CGR085     | Radius Bar                | 1         |
| 801696     | Circle Guide + Radius Bar | 1         |

#### CGR083 - ROLLER GUIDE AND RADIUS BAR

801696 - ROLLER GUIDE AND RADIUS BAR

|            | GAS CUTTING TORCH                            |           |
|------------|----------------------------------------------|-----------|
| Stock Code | Product Description                          | Pack Size |
| GCT52090A  | One PC Cutting Torch 90 deg 520mm Acetylene  | 1         |
| GCT52090P  | One PC Cutting Torch 90 deg 520mm LPG        | 1         |
| GCT52180A  | One PC Cutting Torch 180 deg 520mm Acetylene | 1         |
| GCT52180P  | One PC Cutting Torch 180 deg 520mm LPG       | 1         |
| GCT10090A  | One PC Cutting Torch 90 deg 975mm Acetylene  | 1         |
| GCT10090P  | One PC Cutting Torch 90 deg 975mm LPG        | 1         |
| GCT10180A  | One PC Cutting Torch 180 deg 975mm Acetylene | 1         |
| GCT10180P  | One PC Cutting Torch 180 deg 975mm LPG       | 1         |
| MG1601BLE  | 1.2m Cutter Cuts 300mm Steel 1pc 70° Head    | 1         |