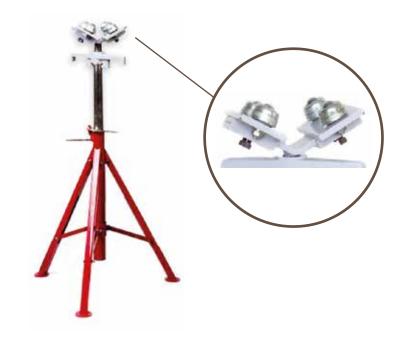

| PIPESTAND SWL 2265KG |                                                |           |
|----------------------|------------------------------------------------|-----------|
| Stock Code           | Product Description                            | Pack Size |
| SR90092              | Pipestand SWL 2265kg with large V head         | 1         |
| SR90092A             | Roller wheels on arms for pipestand SWL 2265kg | 1         |

## ILLUSTRATION OF RED ROLLER WHEELS ON THE ARMS OF THE PIPESTAND

Code: SR90092A is for the Red Roller Wheel only

- · Need 4 wheels on a pipestand.
- Picture is an illustration of the Red Roller.
  Wheels on the stand.