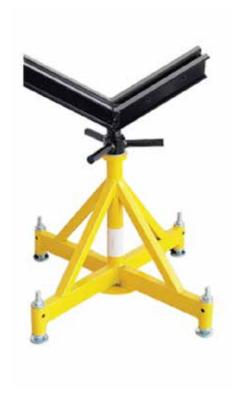

#### SR90092

#### **PIPESTAND SWL 2265KG**

Large V Head Code: SR90092

- · Heavy duty Pipestand with long arms.
- · Base yellow 4 legs weighs 10 kg height 50 cm.
- Top Long V-head weighs 8.5 kg height 29 cm.
- · Pipe holding capacity for 2265 kg.
- Pipestand adjustable height from 61 cm to 92 cm.

| PIPESTAND SWL 2265KG |                                                |           |
|----------------------|------------------------------------------------|-----------|
| Stock Code           | Product Description                            | Pack Size |
| SR90092              | Pipestand SWL 2265kg with large V head         | 1         |
| SR90092A             | Roller wheels on arms for pipestand SWL 2265kg | 1         |