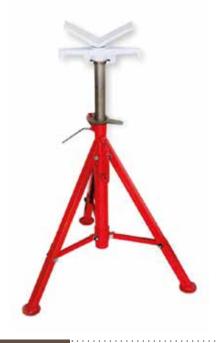

### **INDUSTRIAL PIPESTANDS**

SR90091

**PIPESTAND** 

SR90091A

#### **TECHNICAL SPECIFICATIONS:** Collapsible Pipestand I SR90091

- This collapsible Pipestand lets you support your pipe for various fabrication processes.
- Its roller heads keep the pipe centred so you can work on it with outstanding precision.
- You can adjust its height from 71cm to 122cm, which allows you to work with greater comfort.
- 2.5cm square box section construction.
- Maximum pipe diameter is 30.5cm.
- **PIPESTANDS** Stock Code **Product Description** Pack Size SR90091 Pipestand has a SWL of 1200kg SR90091A Roller Sleeves 1 pair

- Inside of the "V" measures 195cm across.
- Safety working load is 1200kg.
- Fixed welded base.
- Folding legs allows for easy storage and transportation.
- Weight of Pipestand and box is 12kg.
- Addition roller heads can be purchased as a pair which slides on into the "V".