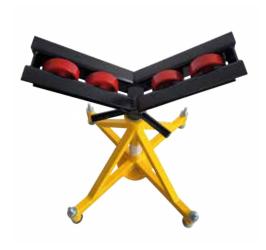

| PIPESTAND SWL 2265KG |                                                |           |
|----------------------|------------------------------------------------|-----------|
| Stock Code           | Product Description                            | Pack Size |
| SR90092              | Pipestand SWL 2265kg with large V head         | 1         |
| SR90092A             | Roller wheels on arms for pipestand SWL 2265kg | 1         |

## ILLUSTRATION OF RED ROLLER WHEELS ON THE ARMS OF THE PIPESTAND

Code: SR90092A is for the Red Roller Wheel only

- · Need 4 wheels on a pipestand.
- Picture is an illustration of the Red Roller.
  Wheels on the stand.