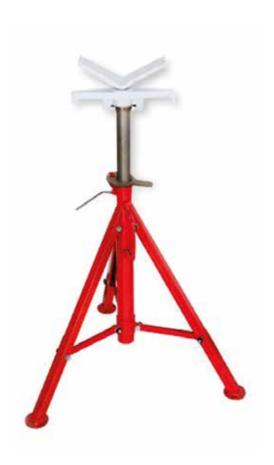

### **INDUSTRIAL PIPESTANDS**

SR90091

**PIPESTAND** 

SR90091A

#### **TECHNICAL SPECIFICATIONS:** Collapsible Pipestand I SR90091

- This collapsible Pipestand lets you support your pipe for various fabrication processes.
- Its roller heads keep the pipe centred so you can work on it with outstanding precision.
- You can adjust its height from 71cm to 122cm, which allows you to work with greater comfort.
- 2.5cm square box section construction.
- Maximum pipe diameter is 30.5cm.
- **PIPESTANDS** Stock Code **Product Description** Pack Size SR90091 Pipestand has a SWL of 1200kg SR90091A Roller Sleeves 1 pair

- Inside of the "V" measures 195cm across.
- Safety working load is 1200kg.
- Fixed welded base.
- Folding legs allows for easy storage and transportation.
- Weight of Pipestand and box is 12kg.
- Addition roller heads can be purchased as a pair which slides on into the "V".