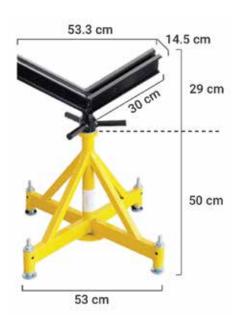

#### **PIPESTAND SWL 2265KG**

Large V Head Code: SR90092

- · Heavy duty Pipestand with long arms.
- · Base yellow 4 legs weighs 10 kg height 50 cm.
- Top Long V-head weighs 8.5 kg height 29 cm.
- · Pipe holding capacity for 2265 kg.
- Pipestand adjustable height from 61 cm to 92 cm.

| PIPESTAND SWL 2265KG |                                                |           |
|----------------------|------------------------------------------------|-----------|
| Stock Code           | Product Description                            | Pack Size |
| SR90092              | Pipestand SWL 2265kg with large V head         | 1         |
| SR90092A             | Roller wheels on arms for pipestand SWL 2265kg | 1         |