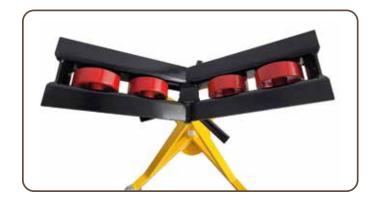

## ILLUSTRATION OF RED ROLLER WHEELS ON THE ARMS OF THE PIPESTAND

Code: SR90092A is for the Red Roller Wheel only

- · Need 4 wheels on a pipestand.
- Picture is an illustration of the Red Roller.
  Wheels on the stand.